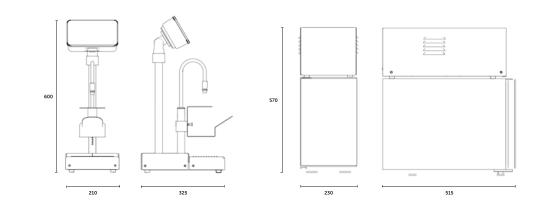

#### Countertop Module

**Technical specifications** 

| Dimensions         | 210mm x 600mm x 325mm                                                                           |
|--------------------|-------------------------------------------------------------------------------------------------|
| Weight             | 8.0kg                                                                                           |
| Power              | 1st: 220 V-240V, 50/60Hz,<br>Max: 2300W 10A<br>Avg: 2000W 8.5A<br>2nd: 220V-240V, 50/60Hz, 0,6A |
| Water Supply       | > 0.25 Mpa < 0.8MPa                                                                             |
| Water drainage     | yes                                                                                             |
| Package dimensions | 390mm x 280mm x 655 mm                                                                          |
|                    |                                                                                                 |

#### Undercounter Unit (Milk + Refrigerator Module)

| Technical specifications | Dimensions         | 230mm x 570mm x 515mm                                                                           |
|--------------------------|--------------------|-------------------------------------------------------------------------------------------------|
|                          | Weight             | 24.5kg                                                                                          |
|                          | Power              | 1st: 220 V-240V, 50/60Hz,<br>Max: 2300W 10A<br>Avg: 2000W 8.5A<br>2nd: 220V-240V, 50/60Hz, 0,6A |
|                          | Water Supply       | > 0.25 Mpa < 0.8MPa                                                                             |
|                          | Water drainage     | yes                                                                                             |
|                          | Package dimensions | 390mm x 280mm x 655 mm                                                                          |