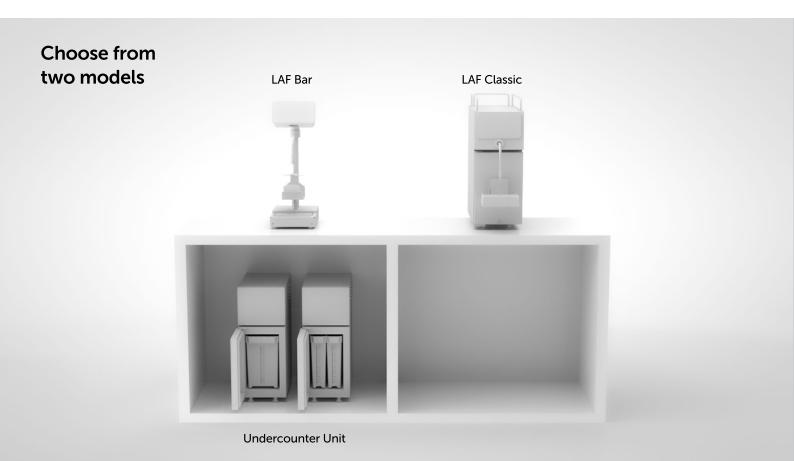

# Product details LAF Bar

Designed for cafés with limited countertop space, the new LAF Bar is guaranteed to impress. The modem and refrigerator get tucked away under the counter.

#### Undercounter Unit (Milk + Refrigerator Module)

| Technical specifications | Dimensions         | 230mm x 570mm x 515mm                                                                           |
|--------------------------|--------------------|-------------------------------------------------------------------------------------------------|
|                          | Weight             | 24.5kg                                                                                          |
|                          | Power              | 1st: 220 V-240V, 50/60Hz,<br>Max: 2300W 10A<br>Avg: 2000W 8.5A<br>2nd: 220V-240V, 50/60Hz, 0,6A |
|                          | Water Supply       | > 0.25 Mpa < 0.8MPa                                                                             |
|                          | Water drainage     | yes                                                                                             |
|                          | Package dimensions | 390mm x 280mm x 655 mm                                                                          |