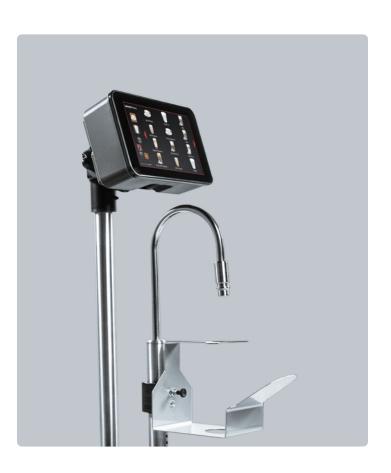

# Product details LAF Bar

Designed for cafés with limited countertop space, the new LAF Bar is guaranteed to impress. The modem and refrigerator get tucked away under the counter.

### LAF Bar